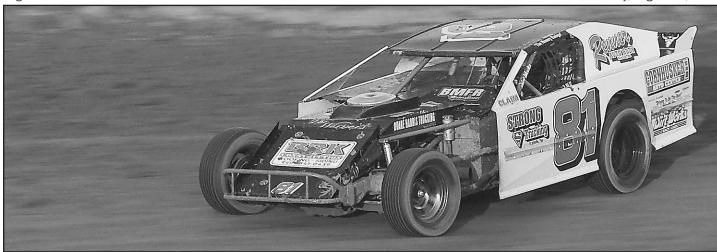

Saturday, August 25, 2012

Fourth went to Brabec and Thompson

Matt Haase (81) picked up his first feature win in only his third start in the division.

Norfolk.

Nate Thompson of Fremont led the sion in only his third first four laps before Nelson Vollbrecht of start in the division. Stanton moved out front to pace 11 laps.

It all started on a restart when Vollbrecht pinched Kyle Prauner of Norfolk to the of Emerson who inside on a restart. A lap later on another was second. Third restart, Vollbrecht and Prauner tangled a was given to David couple more times.

That gave the fourth place car, Haase, the lead. Haase took the restart and led the final two laps for his first win in the divi-

He held off Brandon Jensen

Brandon Jensen took a second place in the feature.