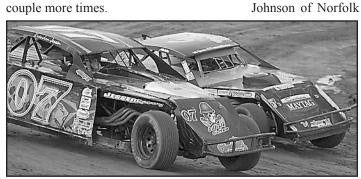

Nate Thompson of Fremont led the sion in only his third first four laps before Nelson Vollbrecht of start in the division. Stanton moved out front to pace 11 laps.

It all started on a restart when Vollbrecht pinched Kyle Prauner of Norfolk to the of Emerson who inside on a restart. A lap later on another was second. Third restart, Vollbrecht and Prauner tangled a was given to David couple more times.

That gave the fourth place car, Haase, the lead. Haase took the restart and led the final two laps for his first win in the divi-

He held off Brandon Jensen

Brandon Jensen took a second place in the feature.