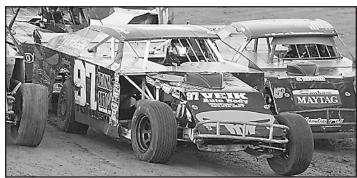

Nate Thompson of Fremont led the sion in only his third first four laps before Nelson Vollbrecht of start in the division. Stanton moved out front to pace 11 laps.

It all started on a restart when Vollbrecht pinched Kyle Prauner of Norfolk to the of Emerson who inside on a restart. A lap later on another was second. Third restart, Vollbrecht and Prauner tangled a was given to David couple more times.

David Johnson (97) grabbed a third place finish.

| IMCA SPORTMODS STANDINGS |            |                     |             |      |     |             |           |               |             |              |               |
|--------------------------|------------|---------------------|-------------|------|-----|-------------|-----------|---------------|-------------|--------------|---------------|
| After 14 nights          |            |                     |             |      |     |             |           |               |             |              |               |
|                          | Car<br>No. | Name                | Town        | Pts. | +/- | "A"<br>wins | Top<br>5s | "A"<br>starts | Laps<br>led | Heat<br>wins | No.<br>nights |
| 1-                       | 5k         | Kyle Prauner        | Norfolk     | 540  | S   | 7           | 13        | 14            | 72          | 9            | 14            |
| 2-                       | 11x        | Nelson Vollbrecht   | Stanton     | 529  | S   | 4           | 13        | 14            | 57          | 8            | 14            |
| 3-                       | 18         | Brad Brabec         | Norfolk     | 480  | S   | 0           | 7         | 16            | 40          | 6            | 14            |
| 4-                       | 52p        | Brandon Poessnecker | Atkinson    | 474  | S   | 0           | 4         | 14            | 0           | 0            | 14            |
| 5-                       | 97         | David Johnson       | Norfolk     | 468  | S   | 0           | 5         | 15            | 1           | 2            | 14            |
| 6-                       | 25         | Johnny Kerby        | Wisner      | 361  | S   | 0           | 1         | 12            | 1           | 0            | 12            |
| 7-                       | 49         | Rick Pendergast     | Norfolk     | 338  | S   | 0           | 4         | 13            | 0           | 0            | 10            |
| 8-                       | 79         | Brian Barber        | Platte Cen. | 309  | S   | 0           | 0         | 10            | 7           | 0            | 10            |
| 9-                       | 7w         | James Kleinheksel   | Columbus    | 230  | S   | 2           | 6         | 6             | 22          | 1            | 6             |
| 10-                      | 3t         | Nate Thompson       | Fremont     | 194  | +1  | 0           | 1         | 8             | 5           | 0            | 6             |
| 11-                      | 5          | Ken Eckhoff         | Hooper      | 170  | —l  | 0           | 2         | 6             | 6           | 0            | 5             |
| 12-                      | 26J        | Justin Addison      | Leigh       | 110  | S   | 0           | 2         | 3             | 0           | 0            | 3             |
| 13-                      | 11a        | Tyler Afrank        | Norfolk     | 106  | S   | 0           | 2         | 3             | 5           | 0            | 3             |
| 14-                      | 47         | Darin Roepke        | Le Mars, IA | 104  | S   | 0           | 2         | 3             | 0           | 0            | 3             |
| 15-                      | 81         | Matt Haase          | Norfolk     | 101  | +1  | 1           | 1         | 3             | 5           | 0            | 3             |
| 16-                      | 0x         | Darik Fox           | O'Neill     | 71   | —l  | 0           | 1         | 2             | 0           | 0            | 2             |
| 17-                      | 07         | Brandon Jensen      | Emerson     | 69   | +11 | 0           | 1         | 2             | 0           | 0            | 2             |
| 18-                      | 27         | Russ Starkey        | Oakdale     | 61   | —l  | 0           | 0         | 3             | 0           | 0            | 2             |
| 19-                      | 24K        | Jereme Knoell       | Norfolk     | 57   | +15 | 0           | 0         | 2             | 0           | 0            | 2             |
|                          | 79B        | Justin Hanson       | Platte Cen. | 57   | -2  | 0           | 0         | 2             | 0           | 0            | 2             |
| 21-                      | 21B        | Kirk Beatty         | Sioux City  | 39   | -2  | 0           | 1         | 1             | 0           | 0            | 1             |
| 22-                      | 2g         | Geoff Olson         | Sioux City  | 38   | -2  | 0           | 1         | 1             | 0           | 0            | 1             |
| 23-                      | 14         | Todd Boulware       | Jefferson   | 37   | -2  | 0           | 1         | 1             | 0           | 0            | 1             |
|                          | 20         | Chad Ten Napel      | Sioux City  | 37   | -2  | 0           | 1         | 1             | 0           | 0            | 1             |
|                          | m70        | Rick Munson         | Omaha       | 37   | -2  | 0           | 1         | 1             | 0           | 0            | 1             |
| 26-                      | 23         | Chris Tenski        | St. Edward  | 34   | -2  | 0           | 0         | 1             | 0           | 0            | 1             |
|                          | 13a        | Anthony Kobus       | David City  | 34   | -2  | 0           | 0         | 1             | 0           | 0            | 1             |
|                          | 13k        | Karl Brewer         | Vermillion  | 34   | -2  | 0           | 0         | 1             | 0           | 1            | 1             |
| 29-                      | 310        | Cody Harris         | Sioux City  | 33   | -2  | 0           | 0         | 2             | 0           | 0            | 1             |
| 30-                      | M22        | Mitch Coble         | Columbus    | 31   | -2  | 0           | 0         | 1             | 0           | 0            | 1             |
| 31-                      | 17         | Mary Lenz           | Elmwood     | 29   | —l  | 0           | 0         | 1             | 0           | 0            | 1             |
| 32-                      | 32k        | Chase Kuhlman       | Wagner      | 28   | -1  | 0           | 0         | 1             | 0           | 0            | 1             |
| 33-                      | 12k        | Brian Konz          | Le Mars, IA | 27   | —l  | 0           | 0         | 1             | 0           | 0            | 1             |
|                          | 17T        | Troy Dowty          | Fremont     | 27   | —l  | 0           | 0         | 1             | 0           | 0            | 1             |