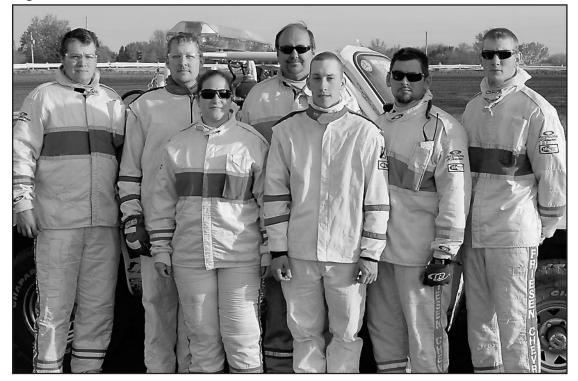

# **Speedway Specialist**

Front row: left to right, **Lvnette Divis Kenny Cranmer** 

Second row: **Cody Timm Brian Rosno Bobby Lincoln** Jeremiah Bollig **Wyatt Jensen** 

Not pictured: **Kevin Klevemann** 