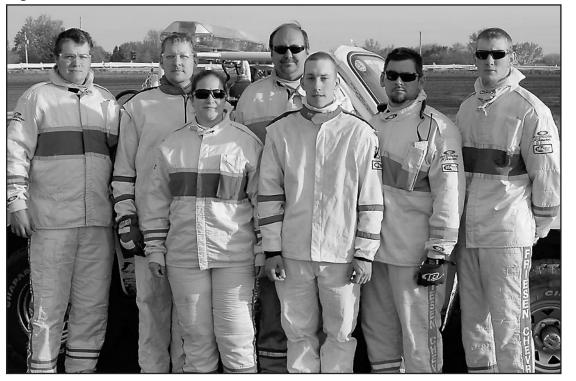

# **Speedway Specialist**

Front row: left to right, **Lynette Divis Kenny Cranmer** 

Second row: **Cody Timm Brian Rosno Bobby Lincoln** Jeremiah Bollig **Wyatt Jensen** 

Not pictured: Jon Sokol