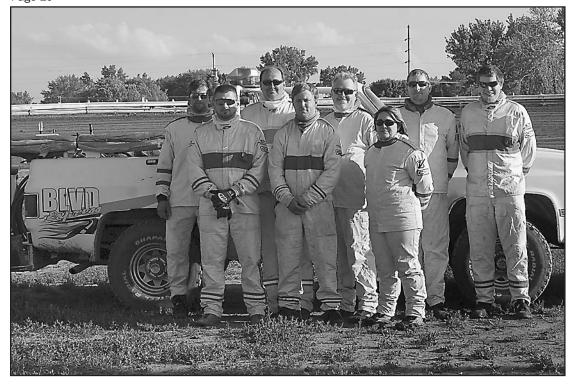

### **Speedway Specialist**

Front row: left to right Jeremiah Bollig Jon Sokol **Kay Sullivan** 

Second row: **Kevin Klevemann Bobby Lincoln Bob Sullivan Brian Rosno Cody Timm** 

Not pictured: **Kenny Kranmer** 